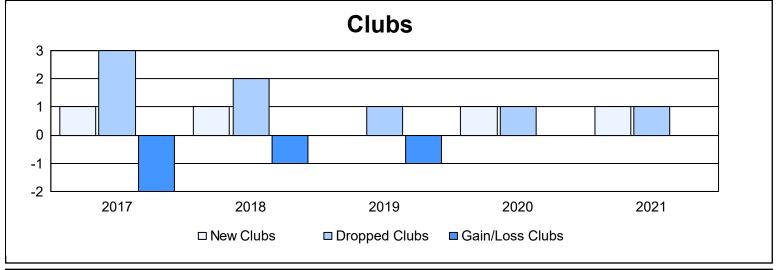

District 121 As of June 2021 Cumulative

| Year      | New<br>Clubs | Dropped<br>Clubs | Gain/<br>Loss<br>Clubs | New<br>Members | Charter<br>Members | Reinstate<br>Members | Transfer<br>Members | Total<br>Member<br>Added | Total<br>Members<br>Dropped | Gain/<br>Loss<br>Members |
|-----------|--------------|------------------|------------------------|----------------|--------------------|----------------------|---------------------|--------------------------|-----------------------------|--------------------------|
| 2016-2017 | 1            | 3                | -2                     | 81             | 57                 | 7                    | 2                   | 147                      | 117                         | 30                       |
| 2017-2018 | 1            | 2                | -1                     | 52             | 21                 | 0                    | 3                   | 76                       | 92                          | -16                      |
| 2018-2019 | 0            | 1                | -1                     | 50             | 5                  | 17                   | 5                   | 77                       | 133                         | -56                      |
| 2019-2020 | 1            | 1                | 0                      | 39             | 27                 | 8                    | 1                   | 75                       | 93                          | -18                      |
| 2020-2021 | 1            | 1                | 0                      | 23             | 23                 | 0                    | 0                   | 46                       | 69                          | -23                      |
| Average   | 1            | 2                | -1                     | 49             | 27                 | 6                    | 2                   | 84                       | 101                         | -17                      |